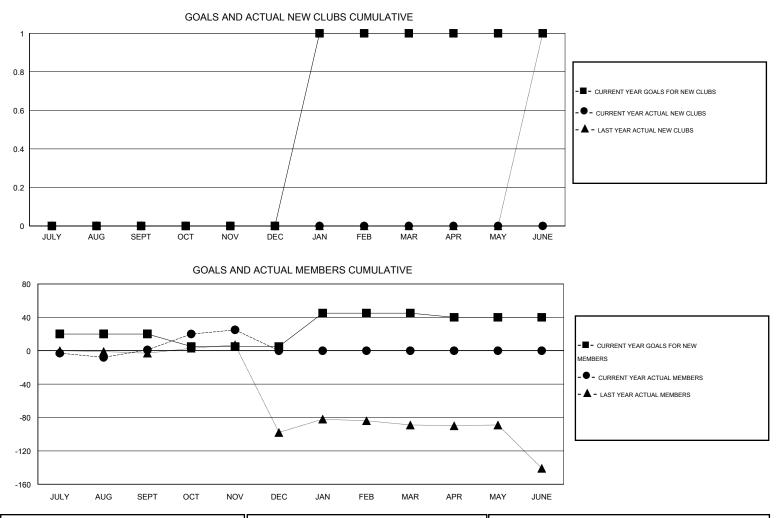

## LOCATION THAILAND

 $\mathsf{GMT} \; \mathsf{CA} \; 5$ Clubs Members RESULTS FOR 2016-2017 RESULTS FOR 2016-2017 NEW CLUB NEW CLUBS DROPPED NET NEW MEMBER CHARTER AND DROPPED NET QUARTER QUARTER GOAL CLUBS GAIN/LOSS GOAL NEW MEMBERS MEMBERS GAIN/LOSS ADDED 0 0 0 0 20 11 10 1 JULY/AUG/SEPT JULY/AUG/SEPT 0 0 0 0 -15 35 11 24 OCT/NOV/DEC OCT/NOV/DEC 0 0 0 40 0 0 0 1 JAN/FEB/MAR JAN/FEB/MAR 0 0 0 0 -5 0 0 0 APR/MAY/JUNE APR/MAY/JUNE